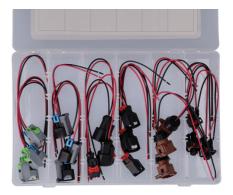

## **Assorted Bosch Injector Connectors Kit 18pc**

Comprehensive range of electrical sensor connectors to Bosch injectors. Three of each type of connector supplied. When removing the injector please use Laser Bosch Injector Extractor, Part No. 7802.

## Additional Information

- Kit includes: Bosch EV6 female fuel injector connectors 2-pin (for Toyota), Bosch EV6 female fuel injector connectors 2-pin (for Ford, GM, Chevrolet, Mazda and Jeep) and Bosch EV6 female fuel injector connectors 2-pin.
- Bosch EV6 female fuel injector connectors 2-pin, Bosch EV6 female fuel injector connectors 2-pin and Bosch diesel injector connectors 2-pin (for Ford and Renault).
- · All connectors come with 20cm wire harness.
- · All connectors available in replacement blister packs (see 'Set Contents' tab for part numbers).
- 18 pieces.