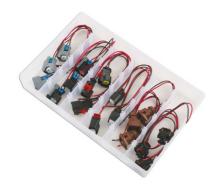

## **Assorted Bosch Injector Connectors Kit 18pc**

Comprehensive range of electrical sensor connectors to Bosch injectors. Three of each type of connector supplied. When removing the injector please use Laser Bosch Injector Extractor, Part No. 7802.

## Additional Information

- Kit includes: Bosch EV6 female fuel injector connectors 2-pin (for Toyota), Bosch EV6 female fuel injector connectors 2-pin (for Ford, GM, Chevrolet, Mazda and Jeep) and Bosch EV6 female fuel injector connectors 2-pin.
- Bosch EV6 female fuel injector connectors 2-pin, Bosch EV6 female fuel injector connectors 2-pin and Bosch diesel injector connectors 2-pin (for Ford and Renault).
- · All connectors come with 20cm wire harness.
- · All connectors available in replacement blister packs (see 'Set Contents' tab for part numbers).
- 18 pieces.