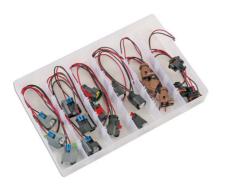

## **Assorted Bosch Injector Connectors Kit 18pc**

Comprehensive range of electrical sensor connectors to Bosch injectors. Three of each type of connector supplied. When removing the injector please use Laser Bosch Injector Extractor, Part No. 7802.

## Additional Information

- Kit includes: Bosch EV6 female fuel injector connectors 2-pin (for Toyota), Bosch EV6 female fuel injector connectors 2-pin (for Ford, GM, Chevrolet, Mazda and Jeep) and Bosch EV6 female fuel injector connectors 2-pin.
- Bosch EV6 female fuel injector connectors 2-pin, Bosch EV6 female fuel injector connectors 2-pin and Bosch diesel injector connectors 2-pin (for Ford and Renault).
- · All connectors come with 20cm wire harness.
- · All connectors available in replacement blister packs (see 'Set Contents' tab for part numbers).
- 18 pieces.