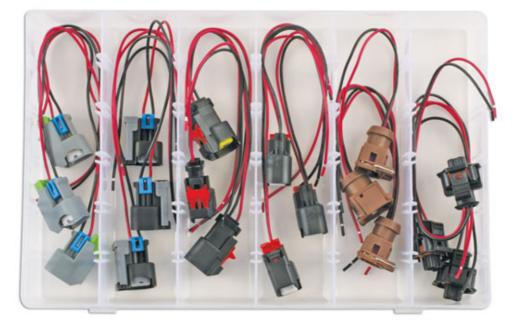

## **Assorted Bosch Injector Connectors Kit 18pc**

Comprehensive range of electrical sensor connectors to Bosch injectors. Three of each type of connector supplied. When removing the injector please use Laser Bosch Injector Extractor, Part No. 7802.

## Additional Information

- Kit includes: Bosch EV6 female fuel injector connectors 2-pin (for Toyota), Bosch EV6 female fuel injector connectors 2-pin (for Ford, GM, Chevrolet, Mazda and Jeep) and Bosch EV6 female fuel injector connectors 2-pin.
- Bosch EV6 female fuel injector connectors 2-pin, Bosch EV6 female fuel injector connectors 2-pin and Bosch diesel injector connectors 2-pin (for Ford and Renault).
- · All connectors come with 20cm wire harness.
- · All connectors available in replacement blister packs (see 'Set Contents' tab for part numbers).
- 18 pieces.